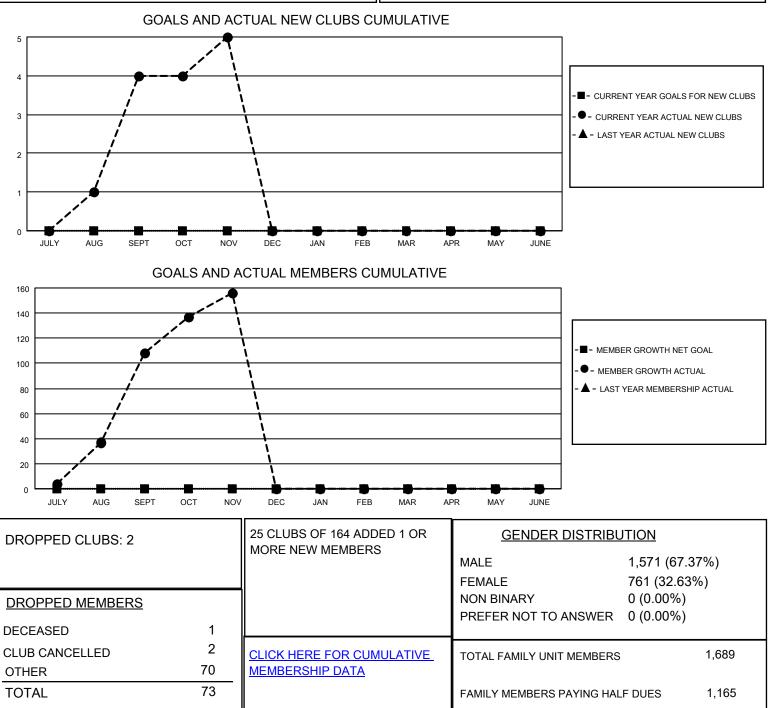

## LOCATION NEPAL

District 325 D

Results as of: 11/30/2022

| Clubs                 |               |           |               | Members               |                         |                         |                                                    |
|-----------------------|---------------|-----------|---------------|-----------------------|-------------------------|-------------------------|----------------------------------------------------|
| RESULTS FOR 2022-2023 |               |           |               | RESULTS FOR 2022-2023 |                         |                         |                                                    |
| QUARTER               | NEW CLUB GOAL | NEW CLUBS | DROPPED CLUBS | QUARTER               | IBER GROWTH NET<br>GOAL | MEMBER GROWTH<br>ACTUAL | DROPPED<br>MEMBERS ACTUAL<br>(including transfers) |
| JULY/AUG/SEPT         | 0             | 4         | 2             | JULY/AUG/SEPT         | 0                       | 180                     | 68                                                 |
| OCT/NOV/DEC           | 0             | 1         | 0             | OCT/NOV/DEC           | 0                       | 53                      | 5                                                  |
| JAN/FEB/MAR           | 0             | 0         | 0             | JAN/FEB/MAR           | 0                       | 0                       | 0                                                  |
| APR/MAY/JUNE          | 0             | 0         | 0             | APR/MAY/JUNE          | 0                       | 0                       | 0                                                  |